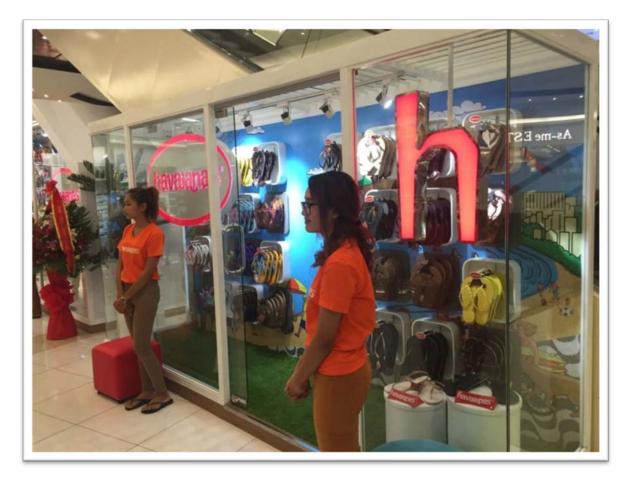

## havaianas®

**Havaianas** is a brand of flip-flop sandals created in 1962. Havaianas flip-flops are the most popular in the world, with 200 million pairs being made every year and is currently owned by Brazilian company Alpargatas S.A. Inspired by Japanese zōri sandals, Havaianas became the first to mass-produce flip-flops out of rubber. The name Havaianas is derived from the Portuguese word for "Hawaiians", and the pattern on the soles of the sandals is designed to resemble the straw soles of zōri. Havaianas is available in over 80 countries.

#### **Exclusive Distributor**

For more information, please visit: www.havaianas.com