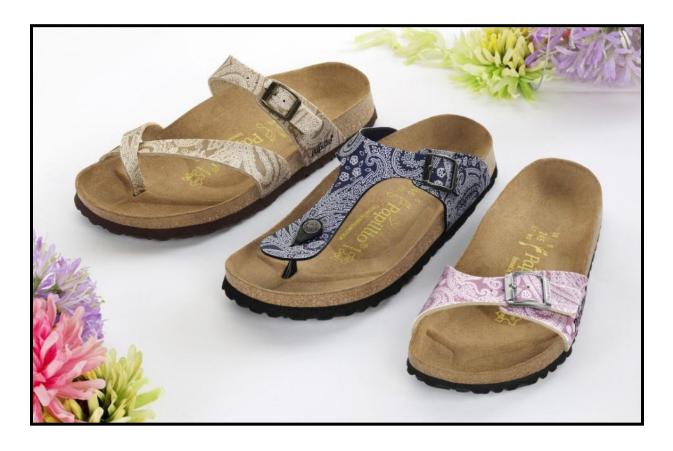

# Papillio

Trendy, feminine and incredibly comfortable. This is how we can perfectly describe the Birkenstock brand Papillio with only a few words. All the excellent and well known Birkenstock quality characteristics can be also found in Papillio. They also have this typical relief insole with a molded heelcup, a toe grip and a metatarsal support composed of several layers (EVA outer sole, jute, cork and suede leather). Having adjustable straps Papillio sandals contribute to individual well being and are a favorite brand of trendlovers. Their color and design go with the fashion. This is why most of the Papillio articles are

only produced for one season since the next one will always bring new eye catchers and will thrill even more passionate collectors. Papillio sandals are also available with a soft footbed. No reason to say: "Beauty knows no pain". Trendi and comfi is no longer a contradiction - as Papillio sandals can prove it

#### **Exclusive Distributor**

For more information, please visit: www.birkenstock.com